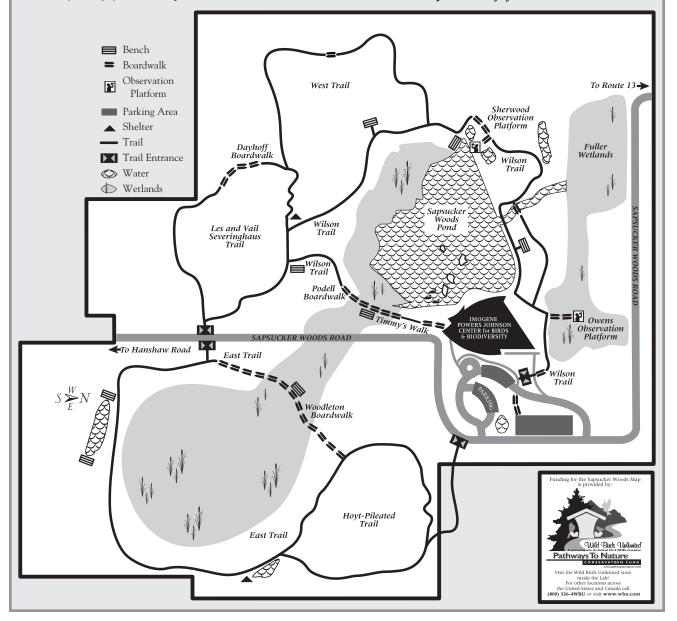

## Trail Map

## TRAIL LENGTHS:

East ~ 3/4 mi.

Hoyt-Pileated ~ 3/10 mi.

West ~ 1/2 mi.

Wilson  $\sim 3/4$  mi.

Severinghaus ~ 3/10 mi.

Trails are open daily from dawn to dusk.